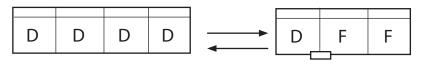

#### OTHER FRYER COMBINATIONS

| DEAN  | FRYMASTER |
|-------|-----------|
|       |           |
| HD560 | H255      |
|       | MJ245     |

- All configurations include computers and built-in filtration.
- Filter located between Frymaster and Dean fryers.
- Spreader Cabinet may be substituted for a Frymaster (15") or a Dean (20") fryer.